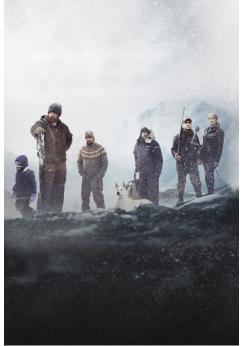

Cracks in the foundation: Public health takes center stage in new documentary Inspired by the effects of the COVID-19 pandemic and rooted in the history of health-care systems worldwide, PBS's new documentary series, "The Invisible Shield," explores the intricacies of public safety and global health. For the first time, as if by magic, the so-called 'invisible shield' materialized clearly before our eyes. What's more is that when it appeared, we bore witness to all the "cracks in its foundation." Now, four years later, we're left to pick up the pieces and patch those very cracks so that we can once more have protection against the dangers that plague us.

"The Invisible Shield" premieres its first of four parts Tuesday, March 26, on PBS. The remaining three episodes will each air weekly on the network until the finale in late April. Eager documentary lovers, however, can stream all four episodes as of their March 26 release on PBS.org or on the PBS app.

Beginning March 26 with a look back to the Black Death of the 14th century, the first episode, titled "The Old Playbook," shows how "public health has transformed human life, silently protecting us from disease and fatalities" since the 1300s. Diving into the stories behind everything "from quarantines to crosswalks" and "vaccines to modern sanitation," the birth and modernization of public health has made a huge difference in our lives by increasing our life expectancy as a species (especially in the western world) and "[keeping] illness, injury and death at bay" (per PBS).

"The Old Playbook" opens up the rest of the series to an investigation into the COVID-19 pandemic, and why this virus was the one to bring the current system to its knees during one of the most technologically advanced periods in human history.

Taking up the mantle on April 9, the docuseries' second episode, "Follow the Data," speaks to the research driving public health forward. Per the official episode synopsis, "data has been an essential public health tool since at least the 17th century, when cities began regularly recording mortality statistics [and] has guided public health policy since the earliest practices of data collection in the 1800s to identify the spread of disease. ... But with public health authority delegated to the 50 states, forming a national response to the virus proves difficult."

By showcasing a series of unique stories told by those closest to the center of public health, "The Invisible Shield" helps bring understanding to a complex issue that poses a lot of concern for the average global citizen. Punctuated by interviews, archival footage, data and insight from "impressive front-line leaders and global experts," this deep-dive into the past and future of public health is necessary viewing for every adult or young person looking to gain more insight into the world around us while preparing for what is to come.